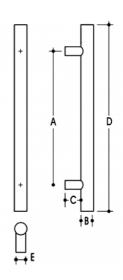

## **DETAILS**

PRODUCT CODE

6101918532

**DIMENSIONS** 

A-1850mm, B-32mm, C-45mm, D-2000mm, E-25

DOOR THICKNESS

Glass Max 15mm - Timber/Metal Max 55mm

**FIXING** 