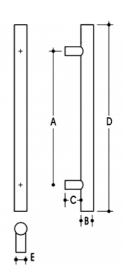

## **DETAILS**

PRODUCT CODE

6101916032

**DIMENSIONS** 

A-1600mm, B-32mm, C-45mm, D-1750mm, E-25

DOOR THICKNESS

Glass Max 15mm - Timber/Metal Max 55mm

**FIXING** 

32mm

PRODUCT SERIES

Straight Round Pull Handle

WARRANTIES

25 Years Mechanical

DESCRIPTION

Straight Pull with 25mm Diameter Straight Standoffs

NOTES