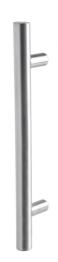

## **STRAIGHT ROUND PULL HANDLE** 61019 ENTRANCE HANDLE (OA) 1750MM X 32MM

## **DETAILS**

PRODUCT CODE

6101916032

**DIMENSIONS** 

A-1600mm, B-32mm, C-45mm, D-1750mm, E-25

DOOR THICKNESS

Glass Max 15mm - Timber/Metal Max 55mm

**FIXING** 

Back to Back or Single Fixing to Suit Timber or Glass Doors

MATERIAL

304 Grade Stainless Steel

**FINISHES** 

Polished Stainless Steel (PSS)

Satin Black (SBL)

Satin Antique Bronze (SABZ)

**OVERALL DIAMETER** 

32mm

PRODUCT SERIES

Straight Round Pull Handle

WARRANTIES

25 Years Mechanical

DESCRIPTION

Straight Pull with 25mm Diameter Straight Standoffs

NOTES