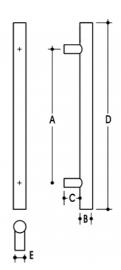

## **DETAILS**

PRODUCT CODE

6101913532

**DIMENSIONS** 

A-1350mm, B-32mm, C-45mm, D-1500mm, E-25

DOOR THICKNESS

Glass Max 15mm - Timber/Metal Max 55mm

**FIXING** 

32mm

PRODUCT SERIES

Straight Round Pull Handle

WARRANTIES

25 Years Mechanical

DESCRIPTION

Straight Pull with 25mm Diameter Straight Standoffs

NOTES