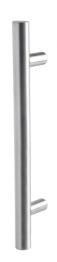

## **STRAIGHT ROUND PULL HANDLE** 61019 ENTRANCE HANDLE (OA) 1500MM X 32MM

## **DETAILS**

PRODUCT CODE

6101913532

**DIMENSIONS** 

A-1350mm, B-32mm, C-45mm, D-1500mm, E-25

DOOR THICKNESS

Glass Max 15mm - Timber/Metal Max 55mm

**FIXING** 

Back to Back or Single Fixing to Suit Timber or Glass Doors

MATERIAL

304 Grade Stainless Steel

**FINISHES** 

Polished Stainless Steel (PSS)

Satin Black (SBL)

Satin Antique Bronze (SABZ)

**OVERALL DIAMETER** 

32mm

PRODUCT SERIES

Straight Round Pull Handle

WARRANTIES

25 Years Mechanical

DESCRIPTION

Straight Pull with 25mm Diameter Straight Standoffs

NOTES

Product code identifies as BTB SSS

finish

Satin Stainless Steel (SSS) Gun Metal (GM) Satin Gold (SG)