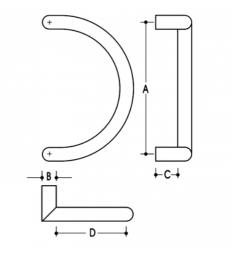

### **PRODUCT CODE** 610153032

DIMENSIONS A-300mm, B-32mm, C-50mm, D-150mm

DOOR THICKNESS Glass Max 15mm - Timber/Metal Max 55mm

FIXING Back to Back or Single Fixing to Suit Timber or Glass Doors

MATERIAL 304 Grade Stainless Steel