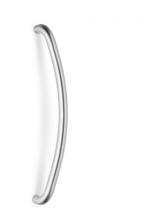

## **OFFSET ROUND PULL HANDLE** 61008 ENTRANCE HANDLE (OA) 482MM X 32MM

### **PRODUCT CODE** 610084532

DIMENSIONS A-450mm, B-32mm, C-50mm, D-75mm

DOOR THICKNESS Glass Max 15mm - Timber/Metal Max 55mm

FIXING Back to Back or Single Fixing to Suit Timber or Glass Doors

MATERIAL 304 Grade Stainless Steel