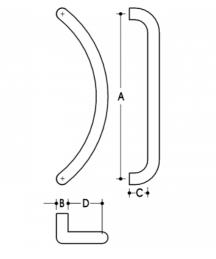

### **PRODUCT CODE** 610084532

DIMENSIONS A-450mm, B-32mm, C-50mm, D-75mm

DOOR THICKNESS Glass Max 15mm - Timber/Metal Max 55mm

FIXING Back to Back or Single Fixing to Suit Timber or Glass Doors

MATERIAL 304 Grade Stainless Steel