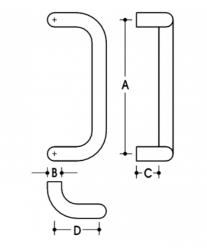

### **PRODUCT CODE** 610046032

DIMENSIONS A-600mm, B-32mm, C-50mm, D-100mm

DOOR THICKNESS Glass Max 15mm - Timber/Metal Max 55mm

FIXING Back to Back or Single Fixing to Suit Timber or Glass Doors

MATERIAL 304 Grade Stainless Steel