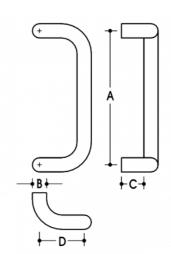

## **DETAILS**

PRODUCT CODE

610044532

**DIMENSIONS** 

A-450mm, B-32mm, C-50mm, D-100mm

10011111

DOOR THICKNESS

Glass Max 15mm - Timber/Metal Max 55mm

OVERALL DIAMETER

32mm

**PRODUCT SERIES** 

Offset Round Pull Handle

WARRANTIES

25 Years Mechanical

NOTES

Product code identifies as BTB SSS