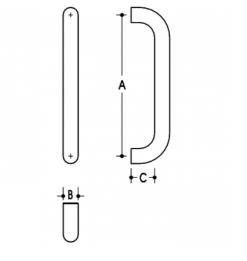

## DETAILS

**PRODUCT CODE** 610029032

DIMENSIONS A-900mm, B-32mm, C-50mm

DOOR THICKNESS Glass Max 15mm - Timber/Metal Max 55mm

FIXING Back to Back or Single Fixing to Suit Timber or Glass Doors

MATERIAL 304 Grade Stainless Steel

## FINISHES

Polished Stainless Steel (PSS) Satin Black (SBL) Satin Antique Bronze (SABZ) OVERALL DIAMETER 32mm

**PRODUCT SERIES** Straight Round Pull Handle

WARRANTIES 25 Years Mechanical

NOTES Product code identifies as BTB SSS finish