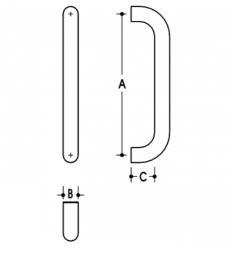

## DETAILS

**PRODUCT CODE** 610027032

DIMENSIONS A-700mm, B-32mm, C-50mm

DOOR THICKNESS Glass Max 15mm - Timber/Metal Max 55mm

FIXING Back to Back or Single Fixing to Suit Timber or Glass Doors

MATERIAL 304 Grade Stainless Steel