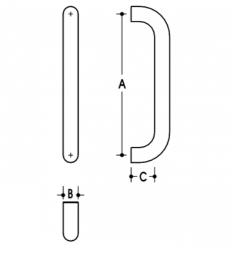

## DETAILS

**PRODUCT CODE** 610026032

DIMENSIONS A-600mm, B-32mm, C-50mm

DOOR THICKNESS Glass Max 15mm - Timber/Metal Max 55mm

FIXING Back to Back or Single Fixing to Suit Timber or Glass Doors

MATERIAL 304 Grade Stainless Steel

## FINISHES

Polished Stainless Steel (PSS) Satin Black (SBL) Satin Antique Bronze (SABZ) OVERALL DIAMETER 32mm

**PRODUCT SERIES** Straight Round Pull Handle

WARRANTIES 25 Years Mechanical

NOTES Product code identifies as BTB SSS finish