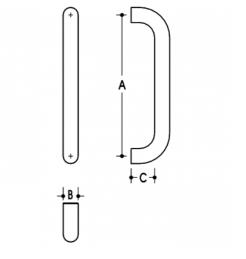

## DETAILS

**PRODUCT CODE** 610025032

DIMENSIONS A-500mm, B-32mm, C-50mm

DOOR THICKNESS Glass Max 15mm - Timber/Metal Max 55mm

FIXING Back to Back or Single Fixing to Suit Timber or Glass Doors

MATERIAL 304 Grade Stainless Steel