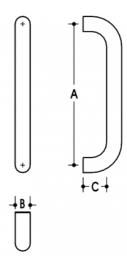

## **STRAIGHT ROUND PULL HANDLE** 61002 ENTRANCE HANDLE (OA) 382MM X 32MM

**DETAILS** 

PRODUCT CODE

610023532

**DIMENSIONS** 

A-350mm, B-32mm, C-50mm

DOOR THICKNESS

Glass Max 15mm - Timber/Metal

Max 55mm

**FIXING** 

Back to Back or Single Fixing to Suit

Timber or Glass Doors

MATERIAL

304 Grade Stainless Steel

**FINISHES** 

Polished Stainless Steel (PSS)

Satin Black (SBL)

Satin Antique Bronze (SABZ)

**OVERALL DIAMETER** 

32mm

**PRODUCT SERIES** 

Straight Round Pull Handle

WARRANTIES

25 Years Mechanical