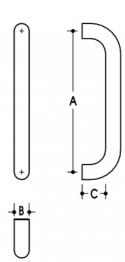

## **STRAIGHT ROUND PULL HANDLE** 61002 ENTRANCE HANDLE (OA) 332MM X 32MM

**DETAILS** 

PRODUCT CODE

610023032

**DIMENSIONS** 

A-300mm, B-32mm, C-50mm

DOOR THICKNESS

Glass Max 15mm - Timber/Metal