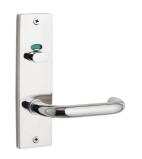

## **R RECTANGULAR PLATE DOOR FURNITURE** INDICATING TURNSNIB 50 LEVER

#### DETAILS

PRODUCT CODE R03I50SSS

**DIMENSIONS** 165mm x 46mm

**DOOR THICKNESS** Suits 32-50mm Doors

**FIXING** Visible

HANDING Non-Handed

### FINISHES

Polished Stainless Steel (PSS) Satin Black (SBL) Satin Antique Bronze (SABZ) Satin Antique Brass (SAB) Satin Stainless Steel (SSS) Gun Metal (GM) Satin Nickel (SN) Satin Gold (SG) Polished Gold (PGL) MATERIAL 304 Grade Stainless Steel