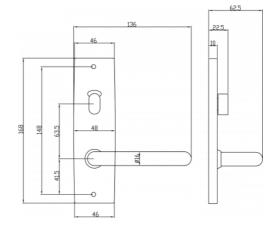

#### DETAILS

PRODUCT CODE R03I50SSS

**DIMENSIONS** 165mm x 46mm

**DOOR THICKNESS** Suits 32-50mm Doors

**FIXING** Visible

HANDING Non-Handed

OVERALL THICKNESS 11.5mm

**PRODUCT SERIES** R Rectangular Plate Door Furniture

WARRANTIES 25 Years Mechanical

NOTES Product code identifies SSS finish