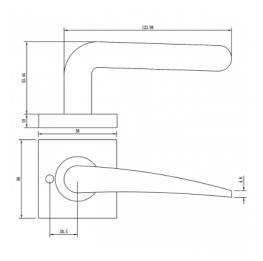

#### DETAILS

**PRODUCT CODE** F0438

**DIMENSIONS** 55mm x 55mm

DOOR THICKNESS Suits 32-50mm Doors

FIXING Concealed 38mm-41mm horizontal bolt through fixing

**HANDING** Non-Handed

#### FINISHES

Polished Stainless Steel (PSS) Satin Black (SBL) Satin Antique Bronze (SABZ) Satin Stainless Steel (SSS) Gun Metal (GM) Satin Gold (SG) MATERIAL 304 Grade Stainless Steel

OVERALL THICKNESS 10mm