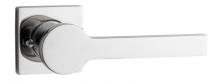

## F SQUARE ROSE DOOR FURNITURE PRIVACY SET 31 LEVER

#### DETAILS

**product code** F0431

**DIMENSIONS** 55mm x 55mm

**DOOR THICKNESS** Suits 32-50mm Doors

FIXING Concealed 38mm-41mm horizontal bolt through fixing

**HANDING** Non-Handed

#### FINISHES

Polished Stainless Steel (PSS) Satin Black (SBL) Satin Antique Bronze (SABZ) Satin Stainless Steel (SSS) Gun Metal (GM) Satin Gold (SG) MATERIAL 304 Grade Stainless Steel

OVERALL THICKNESS 10mm