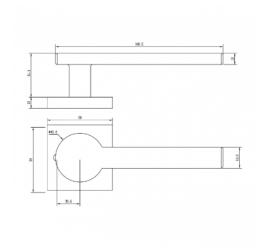

#### DETAILS

**product code** F0431

**DIMENSIONS** 55mm x 55mm

**DOOR THICKNESS** Suits 32-50mm Doors

FIXING Concealed 38mm-41mm horizontal bolt through fixing

**HANDING** Non-Handed

#### FINISHES

Polished Stainless Steel (PSS) Satin Black (SBL) Satin Antique Bronze (SABZ) Satin Stainless Steel (SSS) Gun Metal (GM) Satin Gold (SG) MATERIAL 304 Grade Stainless Steel

OVERALL THICKNESS 10mm