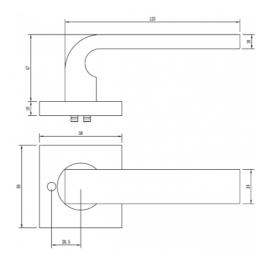

#### DETAILS

**product code** F0430

**DIMENSIONS** 55mm x 55mm

DOOR THICKNESS Suits 32-50mm Doors

FIXING Concealed 38mm-41mm horizontal bolt through fixing

**HANDING** Non-Handed

#### FINISHES

Polished Stainless Steel (PSS) Satin Black (SBL) Satin Antique Bronze (SABZ) Satin Stainless Steel (SSS) Gun Metal (GM) Satin Gold (SG) MATERIAL 304 Grade Stainless Steel

OVERALL THICKNESS 10mm