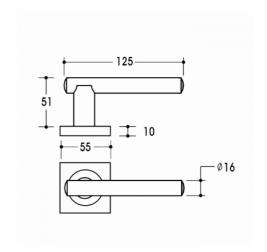

# **DETAILS**

PRODUCT CODE

F0154

**DIMENSIONS** 

55mm x 55mm

DOOR THICKNESS

Suits 32-50mm Doors

FIXING

#### MATERIAL

304 Grade Stainless Steel

**OVERALL THICKNESS** 

10mm