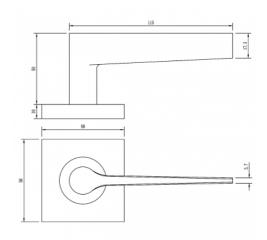

## **DETAILS**

PRODUCT CODE

F0132

**DIMENSIONS** 

55mm x 55mm

**DOOR THICKNESS** 

Suits 32-50mm Doors

Concealed 38mm-41mm horizontal bolt through fixing

10mm

PRODUCT SERIES

F Square Rose Door Furniture

WARRANTIES

25 Years Mechanical

NOTES

Product code identifies SSS finish, Requires mortice lock or tubular latch