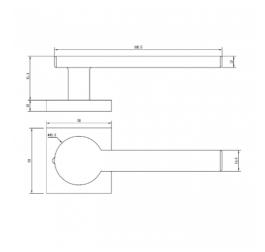

#### DETAILS

**PRODUCT CODE** F0131

**DIMENSIONS** 55mm x 55mm

DOOR THICKNESS Suits 32-50mm Doors

FIXING Concealed 38mm-41mm horizontal bolt through fixing

**HANDING** Non-Handed

### FINISHES

Polished Stainless Steel (PSS) Satin Black (SBL) Satin Antique Bronze (SABZ) Satin Stainless Steel (SSS) Gun Metal (GM) Satin Gold (SG) MATERIAL 304 Grade Stainless Steel

**OVERALL THICKNESS** 10mm