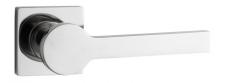

## F SQUARE ROSE DOOR FURNITURE PASSAGE SET 31 LEVER

#### DETAILS

**PRODUCT CODE** F0131

**DIMENSIONS** 55mm x 55mm

DOOR THICKNESS Suits 32-50mm Doors

FIXING Concealed 38mm-41mm horizontal bolt through fixing

**HANDING** Non-Handed

### FINISHES

Polished Stainless Steel (PSS) Satin Black (SBL) Satin Antique Bronze (SABZ) Satin Stainless Steel (SSS) Gun Metal (GM) Satin Gold (SG) MATERIAL 304 Grade Stainless Steel

**OVERALL THICKNESS** 10mm

**PRODUCT SERIES** F Square Rose Door Furniture

WARRANTIES 25 Years Mechanical

**NOTES** Product code identifies SSS finish, Requires mortice lock or tubular latch