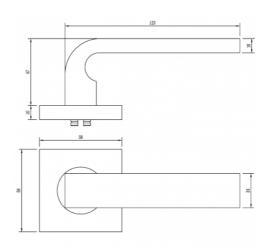

## **DETAILS**

PRODUCT CODE

F0130

**DIMENSIONS** 

55mm x 55mm

**DOOR THICKNESS** 

Suits 32-50mm Doors

Concealed 38mm-41mm horizontal bolt through fixing

HANDING

Non-Handed

**FINISHES** 

Satin Gold (SG)

Polished Stainless Steel (PSS) Satin Black (SBL) Satin Antique Bronze (SABZ) Satin Stainless Steel (SSS) Gun Metal (GM)

MATERIAL

304 Grade Stainless Steel

**OVERALL THICKNESS** 

10mm

PRODUCT SERIES

F Square Rose Door Furniture

WARRANTIES

25 Years Mechanical

NOTES

Product code identifies SSS finish, Requires mortice lock or tubular latch