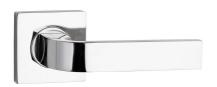

## F SQUARE ROSE DOOR FURNITURE PASSAGE SET 30 LEVER

## **DETAILS**

PRODUCT CODE

F0130

**DIMENSIONS** 

55mm x 55mm

**DOOR THICKNESS** 

Suits 32-50mm Doors

Concealed 38mm-41mm horizontal bolt through fixing

HANDING

Non-Handed

**FINISHES** 

Satin Gold (SG)

Polished Stainless Steel (PSS) Satin Black (SBL) Satin Antique Bronze (SABZ) Satin Stainless Steel (SSS) Gun Metal (GM)

MATERIAL

304 Grade Stainless Steel

**OVERALL THICKNESS** 