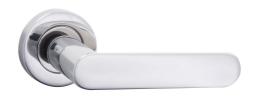

# B ROUND ROSE DOOR FURNITURE HALF SET 35 LEVER

# **FINISHES**

Polished Stainless Steel (PSS) Satin Black (SBL) Satin Antique Bronze (SABZ) Satin Stainless Steel (SSS) Gun Metal (GM) Satin Gold (SG)