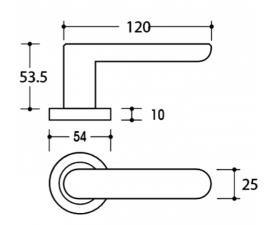

# B ROUND ROSE DOOR FURNITURE HALF SET 35 LEVER

### **DETAILS**

PRODUCT CODE

B0235

DOOR THICKNESS

Suits 32-50mm Doors

FIXING

Concealed 38mm-41mm horizontal bolt through fixing

HANDING

Non-Handed

MATERIAL

304 Grade Stainless Steel

# **FINISHES**

Polished Stainless Steel (PSS) Satin Black (SBL) Satin Antique Bronze (SABZ) Satin Stainless Steel (SSS) Gun Metal (GM) Satin Gold (SG)

#### **OVERALL DIAMETER**

54mm

**OVERALL THICKNESS** 

10mm

#### PRODUCT SERIES

B Round Rose Door Furniture

#### WARRANTIES

25 Years Mechanical

### NOTES

Product code identifies SSS finish

# **CERTIFICATIONS**