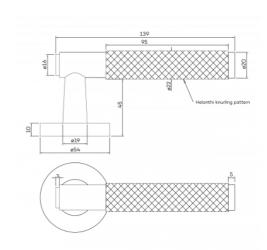

## **DETAILS**

PRODUCT CODE

B0189

DOOR THICKNESS

Suits 32-50mm Doors

FIXING

Concealed 38mm-41mm horizontal bolt through fixing

HANDING

## **OVERALL DIAMETER**

54mm

**OVERALL THICKNESS** 

10mm