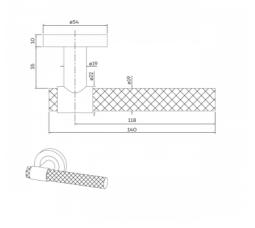

#### DETAILS

**PRODUCT CODE** B0188

DOOR THICKNESS Suits 32-50mm Doors

FIXING Concealed 38mm-41mm horizontal bolt through fixing

HANDING Non-Handed

MATERIAL 304 Grade Stainless Steel

## FINISHES

Polished Stainless Steel (PSS) Satin Black (SBL) Satin Antique Bronze (SABZ) Satin Stainless Steel (SSS) Gun Metal (GM) Satin Gold (SG) **OVERALL DIAMETER** 54mm

OVERALL THICKNESS

PRODUCT SERIES B Round Rose Door Furniture -Sottile +