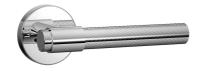

# **B ROUND ROSE DOOR FURNITURE - SOTTILE +** PASSAGE SET 88 LEVER

#### DETAILS

**PRODUCT CODE** B0188

DOOR THICKNESS Suits 32-50mm Doors

FIXING Concealed 38mm-41mm horizontal bolt through fixing

HANDING Non-Handed

MATERIAL 304 Grade Stainless Steel

## FINISHES

Polished Stainless Steel (PSS) Satin Black (SBL) Satin Antique Bronze (SABZ) Satin Stainless Steel (SSS) Gun Metal (GM) Satin Gold (SG) **OVERALL DIAMETER** 54mm

OVERALL THICKNESS

PRODUCT SERIES B Round Rose Door Furniture -Sottile +