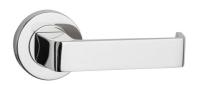

## B ROUND ROSE DOOR FURNITURE PASSAGE SET 79 LEVER

## **DETAILS**

PRODUCT CODE

B0179

DOOR THICKNESS

Suits 32-50mm Doors

FIXING

Concealed 38mm-41mm horizontal bolt through fixing

**HANDING** 

Non-Handed

MATERIAL

304 Grade Stainless Steel

**FINISHES** 

Satin Gold (SG)

Polished Stainless Steel (PSS) Satin Black (SBL) Satin Antique Bronze (SABZ) Satin Stainless Steel (SSS) Gun Metal (GM) OVERALL DIAMETER

54mm

**OVERALL THICKNESS** 

10mm

PRODUCT SERIES

B Round Rose Door Furniture

WARRANTIES

25 Years Mechanical

NOTES