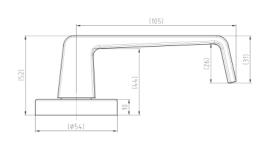

## **DETAILS**

PRODUCT CODE

B0179

DOOR THICKNESS

Suits 32-50mm Doors

FIXING

Concealed 38mm-41mm horizontal bolt through fixing

**HANDING** 

Non-Handed

MATERIAL

304 Grade Stainless Steel

**FINISHES** 

Satin Gold (SG)

Polished Stainless Steel (PSS) Satin Black (SBL) Satin Antique Bronze (SABZ) Satin Stainless Steel (SSS) Gun Metal (GM) OVERALL DIAMETER

54mm

**OVERALL THICKNESS** 

10mm

PRODUCT SERIES

B Round Rose Door Furniture

WARRANTIES

25 Years Mechanical

NOTES