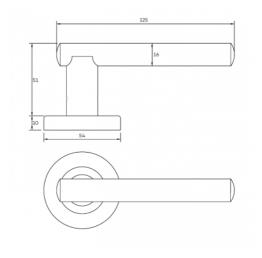

#### DETAILS

**PRODUCT CODE** B0154

**DOOR THICKNESS** Suits 32-50mm Doors

FIXING Concealed 38mm-41mm horizontal bolt through fixing

**HANDING** Non-Handed

MATERIAL 304 Grade Stainless Steel

#### **OVERALL DIAMETER** 54mm

OVERALL THICKNESS 10mm

**PRODUCT SERIES** B Round Rose Door Furniture

WARRANTIES 25 Years Mechanical

NOTES Requires mortice lock or tubular latch