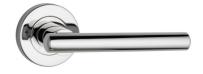

## **B ROUND ROSE DOOR FURNITURE** PASSAGE SET 54 LEVER

#### DETAILS

**PRODUCT CODE** B0154

**DOOR THICKNESS** Suits 32-50mm Doors

FIXING Concealed 38mm-41mm horizontal bolt through fixing

**HANDING** Non-Handed

MATERIAL 304 Grade Stainless Steel

#### **OVERALL DIAMETER** 54mm

OVERALL THICKNESS 10mm

**PRODUCT SERIES** B Round Rose Door Furniture

WARRANTIES 25 Years Mechanical

NOTES Requires mortice lock or tubular latch