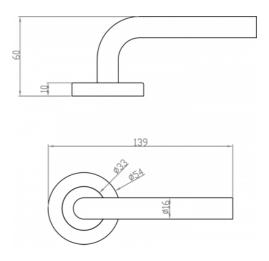

#### DETAILS

PRODUCT CODE B0152

**DOOR THICKNESS** Suits 32-50mm Doors

FIXING Concealed 38mm-41mm horizontal bolt through fixing

**HANDING** Non-Handed

MATERIAL 304 Grade Stainless Steel

#### **OVERALL DIAMETER** 54mm

OVERALL THICKNESS 10mm

**PRODUCT SERIES** B Round Rose Door Furniture

WARRANTIES 25 Years Mechanical

NOTES Requires mortice lock or tubular latch