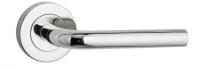

## **B ROUND ROSE DOOR FURNITURE** PASSAGE SET 52 LEVER

#### DETAILS

PRODUCT CODE B0152

**DOOR THICKNESS** Suits 32-50mm Doors

FIXING Concealed 38mm-41mm horizontal bolt through fixing

**HANDING** Non-Handed

MATERIAL 304 Grade Stainless Steel

#### FINISHES

Polished Stainless Steel (PSS) Satin Black (SBL) Satin Antique Bronze (SABZ) Satin Stainless Steel (SSS) Gun Metal (GM) Satin Gold (SG)

#### **OVERALL DIAMETER** 54mm

OVERALL THICKNESS 10mm

**PRODUCT SERIES** B Round Rose Door Furniture

WARRANTIES 25 Years Mechanical

NOTES Requires mortice lock or tubular latch