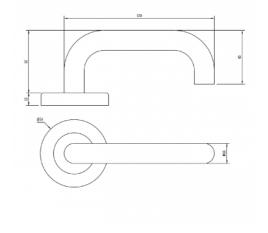

#### DETAILS

**PRODUCT CODE** B0150

**DOOR THICKNESS** Suits 32-50mm Doors

FIXING Concealed 38mm-41mm horizontal bolt through fixing

**HANDING** Non-Handed

MATERIAL 304 Grade Stainless Steel

### FINISHES

Polished Stainless Steel (PSS) Satin Black (SBL) Satin Antique Bronze (SABZ) Satin Stainless Steel (SSS) Gun Metal (GM) Satin Gold (SG) **OVERALL DIAMETER** 54mm

OVERALL THICKNESS 10mm

**PRODUCT SERIES** B Round Rose Door Furniture