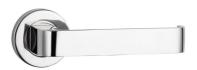

## B ROUND ROSE DOOR FURNITURE PASSAGE SET 33 LEVER

## **DETAILS**

PRODUCT CODE

B0133

DOOR THICKNESS

Suits 32-50mm Doors

Concealed 38mm-41mm horizontal bolt through fixing

HANDING

Non-Handed

MATERIAL

304 Grade Stainless Steel

**FINISHES** 

Polished Stainless Steel (PSS) Satin Black (SBL) Satin Antique Bronze (SABZ) Satin Stainless Steel (SSS) Gun Metal (GM) Satin Gold (SG)

**OVERALL DIAMETER** 

54mm

**OVERALL THICKNESS** 

10mm

PRODUCT SERIES

B Round Rose Door Furniture

WARRANTIES

25 Years Mechanical

NOTES