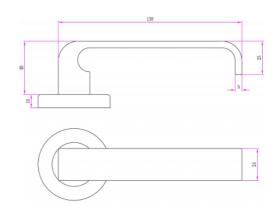

## **DETAILS**

PRODUCT CODE

B0133

DOOR THICKNESS

Suits 32-50mm Doors

Concealed 38mm-41mm horizontal bolt through fixing

HANDING

Non-Handed

MATERIAL

304 Grade Stainless Steel

**FINISHES** 

Polished Stainless Steel (PSS) Satin Black (SBL) Satin Antique Bronze (SABZ) Satin Stainless Steel (SSS) Gun Metal (GM) Satin Gold (SG)

**OVERALL DIAMETER** 

54mm

**OVERALL THICKNESS** 

10mm

PRODUCT SERIES

B Round Rose Door Furniture

WARRANTIES

25 Years Mechanical

NOTES