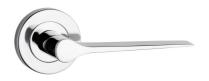

## B ROUND ROSE DOOR FURNITURE PASSAGE SET 32 LEVER

Non-Handed

MATERIAL

304 Grade Stainless Steel

**FINISHES** 

Polished Stainless Steel (PSS) Satin Black (SBL) Satin Antique Bronze (SABZ) Satin Stainless Steel (SSS) Gun Metal (GM) Satin Gold (SG) OVERALL DIAMETER

54mm

**OVERALL THICKNESS** 

10mm

PRODUCT SERIES

B Round Rose Door Furniture

WARRANTIES

25 Years Mechanical

NOTES