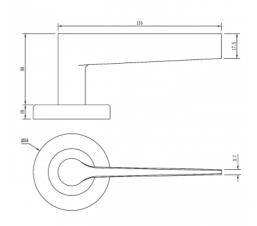

## **DETAILS**

PRODUCT CODE

B0132

DOOR THICKNESS

Suits 32-50mm Doors

FIXING

Concealed 38mm-41mm horizontal bolt through fixing

**HANDING** 

Non-Handed

MATERIAL

304 Grade Stainless Steel

**FINISHES** 

Polished Stainless Steel (PSS) Satin Black (SBL) Satin Antique Bronze (SABZ) Satin Stainless Steel (SSS) Gun Metal (GM) Satin Gold (SG) OVERALL DIAMETER

54mm

**OVERALL THICKNESS** 

10mm

PRODUCT SERIES

B Round Rose Door Furniture

WARRANTIES

25 Years Mechanical

NOTES