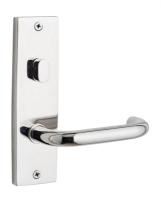

## R RECTANGULAR PLATE DOOR FURNITURE TURNSNIB 50 LEVER

#### **DETAILS**

PRODUCT CODE

R0350SSS

DIMENSIONS

165mm x 46mm

**DOOR THICKNESS** 

Suits 32-50mm Doors

FIXING

### **FINISHES**

Satin Gold (SG)
Polished Gold (PGL)

Polished Stainless Steel (PSS)
Satin Black (SBL)
Satin Antique Bronze (SABZ)
Satin Antique Brass (SAB)
Satin Stainless Steel (SSS)
Gun Metal (GM)
Satin Nickel (SN)