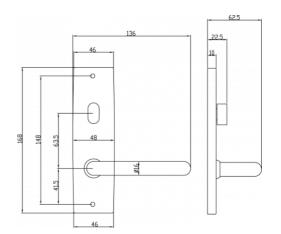

#### **DETAILS**

PRODUCT CODE

R0350SSS

DIMENSIONS

165mm x 46mm

**DOOR THICKNESS** 

Suits 32-50mm Doors

FIXING

MATERIAL

304 Grade Stainless Steel

**OVERALL THICKNESS** 

11.5mm

PRODUCT SERIES

R Rectangular Plate Door Furniture

WARRANTIES

25 Years Mechanical