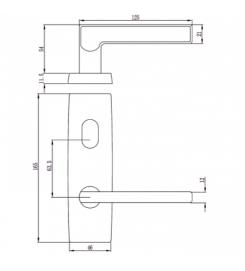

#### DETAILS

PRODUCT CODE R0172SSS

**DIMENSIONS** 165mm x 46mm

**DOOR THICKNESS** Suits 32-50mm Doors

FIXING Concealed

HANDING Non-Handed

OVERALL THICKNESS 11.5mm

**PRODUCT SERIES** R Rectangular Plate Door Furniture

WARRANTIES 25 Years Mechanical

NOTES Product code identifies SSS finish