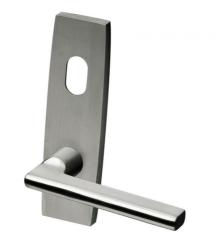

## **R RECTANGULAR PLATE DOOR FURNITURE** CYLINDER HOLE 72 LEVER

#### DETAILS

PRODUCT CODE R0172SSS

**DIMENSIONS** 165mm x 46mm

**DOOR THICKNESS** Suits 32-50mm Doors

FIXING Concealed

HANDING Non-Handed

## FINISHES

Polished Stainless Steel (PSS) Satin Black (SBL) Satin Antique Bronze (SABZ) Satin Antique Brass (SAB) Satin Stainless Steel (SSS) Gun Metal (GM) Satin Nickel (SN) Satin Gold (SG) Polished Gold (PGL) MATERIAL 304 Grade Stainless Steel

OVERALL THICKNESS 11.5mm

**PRODUCT SERIES** R Rectangular Plate Door Furniture

WARRANTIES 25 Years Mechanical

NOTES Product code identifies SSS finish