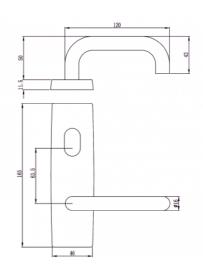

### **DETAILS**

PRODUCT CODE

**R0150SSS** 

**DIMENSIONS** 

165mm x 46mm

DOOR THICKNESS

Suits 32-50mm Doors

FIXING

# MATERIAL

304 Grade Stainless Steel

**OVERALL THICKNESS** 

11.5mm