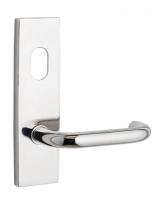

# R RECTANGULAR PLATE DOOR FURNITURE CYLINDER HOLE 50 **LEVER**

### **DETAILS**

PRODUCT CODE

**R0150SSS** 

**DIMENSIONS** 

165mm x 46mm

DOOR THICKNESS

Suits 32-50mm Doors

FIXING

# MATERIAL

304 Grade Stainless Steel

**OVERALL THICKNESS** 

11.5mm