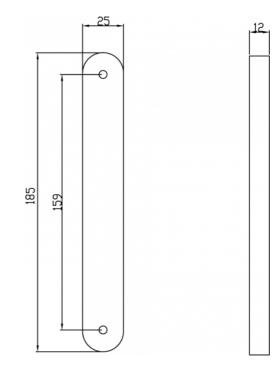

## **DETAILS**

PRODUCT CODE

Q16SSS

**DIMENSIONS** 

185mm x 25mm

DOOR THICKNESS

Suits 32-50mm Doors

**FIXING** Visible

Visible

MATERIAL

304 Grade Stainless Steel

**FINISHES** 

Polished Stainless Steel (PSS)

Satin Black (SBL)

Satin Antique Bronze (SABZ)

Satin Nickel (SN) Satin Gold (SG)

Polished Gold (PGL)

OVERALL THICKNESS

12mm

PRODUCT SERIES

Q Round End Narrow Stile Plate

Door Furniture

WARRANTIES

25 Years Mechanical