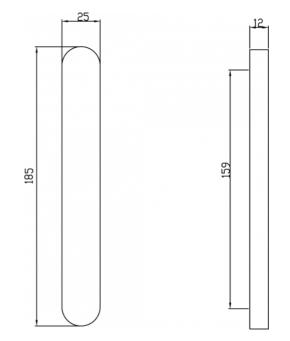

## **Q ROUND END NARROW STILE PLATE DOOR FURNITURE** PLATE PLAIN

DETAILS

PRODUCT CODE Q15SSS

DIMENSIONS 185mm x 25mm

**DOOR THICKNESS** Suits 32-50mm Doors

FIXING Concealed

MATERIAL 304 Grade Stainless Steel

## FINISHES

Polished Stainless Steel (PSS) Satin Black (SBL) Satin Antique Bronze (SABZ) Satin Nickel (SN) Satin Gold (SG) Polished Gold (PGL) OVERALL THICKNESS 12mm

PRODUCT SERIES Q Round End Narrow Stile Plate Door Furniture