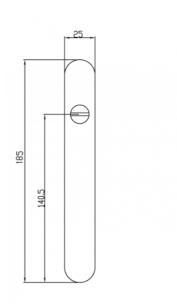

## **DETAILS**

PRODUCT CODE

Q14SSS

**DIMENSIONS** 

185mm x 25mm

DOOR THICKNESS

Suits 32-50mm Doors

FIXING

Satin Gold (SG)

Polished Gold (PGL)

OVERALL THICKNESS

12mm

**PRODUCT SERIES** 

Q Round End Narrow Stile Plate

Door Furniture

WARRANTIES