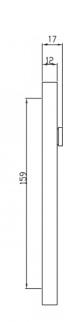

## **DETAILS**

PRODUCT CODE

Q14SSS

**DIMENSIONS** 

185mm x 25mm

DOOR THICKNESS

Suits 32-50mm Doors

FIXING

Satin Gold (SG)

Polished Gold (PGL)

OVERALL THICKNESS

12mm

**PRODUCT SERIES** 

Q Round End Narrow Stile Plate

Door Furniture

WARRANTIES