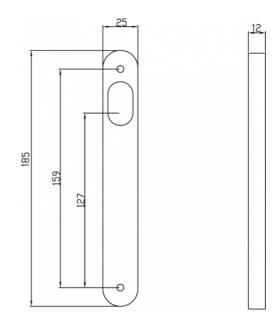

## Q ROUND END NARROW STILE PLATE DOOR FURNITURE PLATE CYLINDER HOLE

## **DETAILS**

PRODUCT CODE

Q12SSS

**DIMENSIONS** 

185mm x 25mm

DOOR THICKNESS

Suits 32-50mm Doors

FIXING

Satin Gold (SG)

Polished Gold (PGL)

OVERALL THICKNESS

12mm

**PRODUCT SERIES** 

Q Round End Narrow Stile Plate

Door Furniture

WARRANTIES