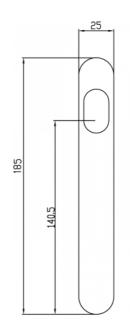

## **DETAILS**

PRODUCT CODE

Q11SSS

**DIMENSIONS** 

185mm x 25mm

DOOR THICKNESS

Suits 32-50mm Doors

FIXING