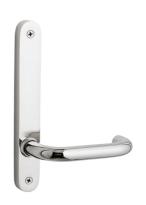

## Q ROUND END NARROW STILE PLATE DOOR FURNITURE PLATE PLAIN 50 LEVER

## **DETAILS**

PRODUCT CODE

Q0650SSS

DIMENSIONS

185mm x 25mm

DOOR THICKNESS

Suits 32-50mm Doors

FIXING

## **FINISHES**

Polished Stainless Steel (PSS)
Satin Black (SBL)
Satin Antique Bronze (SABZ)
Satin Nickel (SN)
Satin Gold (SG)
Polished Gold (PGL)

MATERIAL

304 Grade Stainless Steel

**OVERALL THICKNESS** 