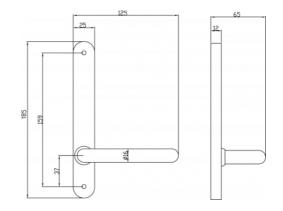

## **DETAILS**

PRODUCT CODE

Q0650SSS

DIMENSIONS

185mm x 25mm

DOOR THICKNESS

Suits 32-50mm Doors

FIXING

12mm

PRODUCT SERIES

Q Round End Narrow Stile Plate Door Furniture

WARRANTIES

25 Years Mechanical

NOTES

Product code identifies SSS finish

Satin Antique Brass (SAB) Satin Stainless Steel (SSS)