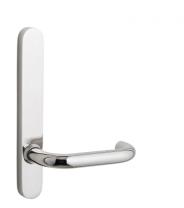

## **Q ROUND END NARROW STILE PLATE DOOR FURNITURE** PLATE PLAIN 50 LEVER

DETAILS

PRODUCT CODE Q0550SSS

DIMENSIONS 185mm x 25mm

DOOR THICKNESS Suits 32-50mm Doors

FIXING Concealed

HANDING Non-Handed

## FINISHES

Polished Stainless Steel (PSS) Satin Black (SBL) Satin Antique Bronze (SABZ) Satin Nickel (SN) Satin Gold (SG) Polished Gold (PGL) MATERIAL 304 Grade Stainless Steel

OVERALL THICKNESS 12mm

PRODUCT SERIES Q Round End Narrow Stile Plate Door Furniture