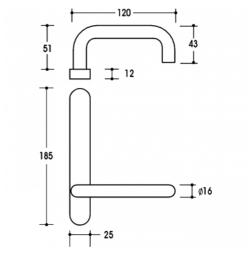

## **Q ROUND END NARROW STILE PLATE DOOR FURNITURE** PLATE PLAIN 50 LEVER

DETAILS

PRODUCT CODE Q0550SSS

DIMENSIONS 185mm x 25mm

DOOR THICKNESS Suits 32-50mm Doors

FIXING Concealed

HANDING Non-Handed

## FINISHES

Polished Stainless Steel (PSS) Satin Black (SBL) Satin Antique Bronze (SABZ) Satin Nickel (SN) Satin Gold (SG) Polished Gold (PGL) MATERIAL 304 Grade Stainless Steel

OVERALL THICKNESS 12mm

PRODUCT SERIES Q Round End Narrow Stile Plate Door Furniture