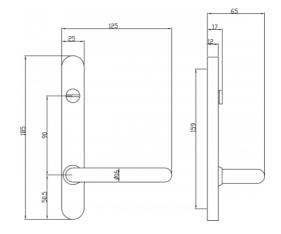

## **DETAILS**

PRODUCT CODE

Q0450SSS

**DIMENSIONS** 185mm x 25mm

DOOR THICKNESS

Suits 32-50mm Doors

FIXING

Concealed

12mm

PRODUCT SERIES

Q Round End Narrow Stile Plate Door Furniture

WARRANTIES

25 Years Mechanical

NOTES

Product code identifies SSS finish

Satin Antique Brass (SAB) Satin Stainless Steel (SSS) Gun Metal (GM)