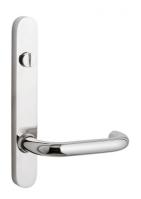

## Q ROUND END NARROW STILE PLATE DOOR FURNITURE PLATE EMERGENCY RELEASE 50 LEVER

## **DETAILS**

PRODUCT CODE

Q0450SSS

**DIMENSIONS** 185mm x 25mm

DOOR THICKNESS

Suits 32-50mm Doors

FIXING

Concealed

## **FINISHES**

Polished Stainless Steel (PSS) Satin Black (SBL) Satin Antique Bronze (SABZ) Satin Nickel (SN) Satin Gold (SG) Polished Gold (PGL) MATERIAL

304 Grade Stainless Steel

**OVERALL THICKNESS** 