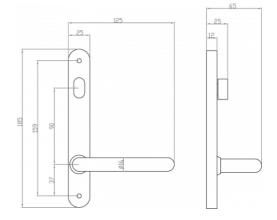

## DETAILS

PRODUCT CODE Q0350SSS

DIMENSIONS 185mm x 25mm

DOOR THICKNESS Suits 32-50mm Doors

**FIXING** Visible

HANDING Non-Handed

## FINISHES

Polished Stainless Steel (PSS) Satin Black (SBL) Satin Antique Bronze (SABZ) Satin Nickel (SN) Satin Gold (SG) Polished Gold (PGL) MATERIAL 304 Grade Stainless Steel

OVERALL THICKNESS 12mm

PRODUCT SERIES Q Round End Narrow Stile Plate Door Furniture