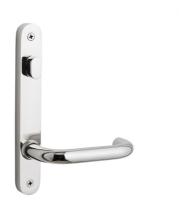

## **Q ROUND END NARROW STILE PLATE DOOR FURNITURE** PLATE TURNSNIB 50 LEVER

## DETAILS

PRODUCT CODE Q0350SSS

DIMENSIONS 185mm x 25mm

DOOR THICKNESS Suits 32-50mm Doors

**FIXING** Visible

HANDING Non-Handed

## FINISHES

Polished Stainless Steel (PSS) Satin Black (SBL) Satin Antique Bronze (SABZ) Satin Nickel (SN) Satin Gold (SG) Polished Gold (PGL) MATERIAL 304 Grade Stainless Steel

OVERALL THICKNESS 12mm

PRODUCT SERIES Q Round End Narrow Stile Plate Door Furniture