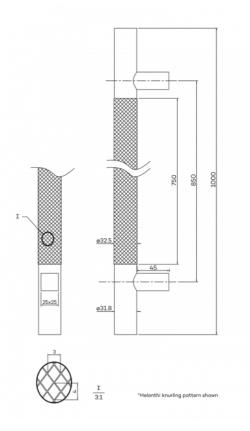

## DETAILS

PRODUCT CODE 610198532B2SSS

DIMENSIONS A-850mm, B-32mm, C-45mm, D-1000mm, E-25

DOOR THICKNESS Glass Max 15mm - Timber/Metal Max 55mm

FIXING Back to Back or Single Fixing to Suit Timber or Glass Doors

## FINISHES

Polished Stainless Steel (PSS) Satin Black (SBL) Satin Antique Bronze (SABZ) Satin Nickel (SN) Satin Gold (SG) Polished Gold (PGL) OVERALL DIAMETER 32mm

**PRODUCT SERIES** Straight Round Pull Handle

WARRANTIES 25 Years Mechanical

DESCRIPTION Straight Pull with 25mm Diameter Straight Standoffs

**NOTES** Product code identifies as BTB SSS finish

Satin Antique Brass (SAB) Satin Stainless Steel (SSS) Gun Metal (GM)