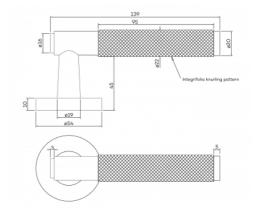

### DETAILS

PRODUCT CODE B0190SSS

DOOR THICKNESS Suits 32-50mm Doors

FIXING Concealed 38mm-41mm horizontal bolt through fixing

HANDING Non-Handed

MATERIAL 304 Grade Stainless Steel

## **FINISHES**

Polished Stainless Steel (PSS) Satin Black (SBL) Satin Antique Bronze (SABZ) Satin Antique Brass (SAB) Satin Stainless Steel (SSS) Gun Metal (GM) Satin Nickel (SN) Satin Gold (SG) Polished Gold (PGL) **OVERALL DIAMETER** 54mm

OVERALL THICKNESS

PRODUCT SERIES B Round Rose Door Furniture -Integrifolia

WARRANTIES 25 Years Mechanical