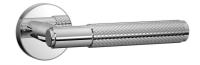

## **B ROUND ROSE DOOR FURNITURE - SOTTILE +** PASSAGE SET 89 LEVER

#### DETAILS

PRODUCT CODE B0189SSS

DOOR THICKNESS Suits 32-50mm Doors

FIXING Concealed 38mm-41mm horizontal bolt through fixing

HANDING Non-Handed

MATERIAL 304 Grade Stainless Steel

### **FINISHES**

Polished Stainless Steel (PSS) Satin Black (SBL) Satin Antique Bronze (SABZ) Satin Antique Brass (SAB) Satin Stainless Steel (SSS) Gun Metal (GM) Satin Nickel (SN) Satin Gold (SG) Polished Gold (PGL) **OVERALL DIAMETER** 54mm