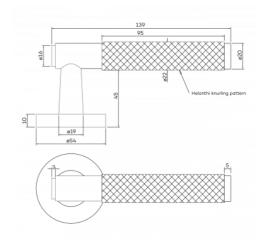

#### DETAILS

PRODUCT CODE B0189SSS

DOOR THICKNESS Suits 32-50mm Doors

FIXING Concealed 38mm-41mm horizontal bolt through fixing

HANDING Non-Handed

MATERIAL 304 Grade Stainless Steel

### **FINISHES**

Polished Stainless Steel (PSS) Satin Black (SBL) Satin Antique Bronze (SABZ) Satin Antique Brass (SAB) Satin Stainless Steel (SSS) Gun Metal (GM) Satin Nickel (SN) Satin Gold (SG) Polished Gold (PGL) **OVERALL DIAMETER** 54mm

OVERALL THICKNESS

PRODUCT SERIES B Round Rose Door Furniture -Sottile +

WARRANTIES 25 Years Mechanical