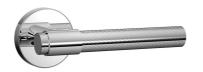

## B ROUND ROSE DOOR FURNITURE - SOTTILE + PASSAGE SET 88 LEVER

Non-Handed

MATERIAL

304 Grade Stainless Steel

## **FINISHES**

Polished Stainless Steel (PSS)
Satin Black (SBL)
Satin Antique Bronze (SABZ)
Satin Antique Brass (SAB)
Satin Stainless Steel (SSS)
Gun Metal (GM)
Satin Nickel (SN)
Satin Gold (SG)

**OVERALL DIAMETER** 