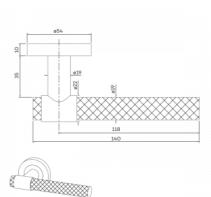

## **DETAILS**

PRODUCT CODE

B0188SSS

DOOR THICKNESS

Suits 32-50mm Doors

FIXING

Concealed 38mm-41mm horizontal bolt through fixing

HANDING

54mm

**OVERALL THICKNESS** 

10mm

PRODUCT SERIES

B Round Rose Door Furniture -Sottile +

WARRANTIES

25 Years Mechanical

NOTES