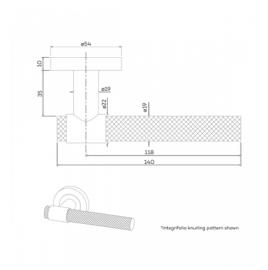

### **DETAILS**

PRODUCT CODE

B0187SSS

DOOR THICKNESS

Suits 32-50mm Doors

Concealed 38mm-41mm horizontal bolt through fixing

HANDING

Non-Handed

#### **OVERALL DIAMETER** 54mm

**OVERALL THICKNESS** 

10mm