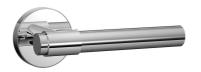

# B ROUND ROSE DOOR FURNITURE - INTEGRIFOLIA PASSAGE SET 87 LEVER

### **DETAILS**

PRODUCT CODE

B0187SSS

DOOR THICKNESS

Suits 32-50mm Doors

Concealed 38mm-41mm horizontal bolt through fixing

HANDING

Non-Handed

MATERIAL

304 Grade Stainless Steel

#### PRODUCT SERIES

B Round Rose Door Furniture -Integrifolia

#### NOTES

Product code identifies SSS finish, Requires mortice lock or tubular latch