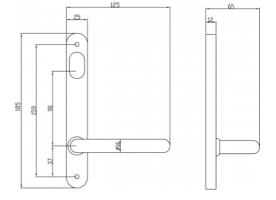

## DETAILS

PRODUCT CODE Q0250SSS

DIMENSIONS 185mm x 25mm

DOOR THICKNESS Suits 32-50mm Doors

**FIXING** Visible

HANDING Non-Handed

## FINISHES

Polished Stainless Steel (PSS) Satin Black (SBL) Satin Antique Bronze (SABZ) Satin Nickel (SN) Satin Gold (SG) Polished Gold (PGL) MATERIAL 304 Grade Stainless Steel

OVERALL THICKNESS 12mm

**PRODUCT SERIES** Q Round End Narrow Stile Plate Door Furniture