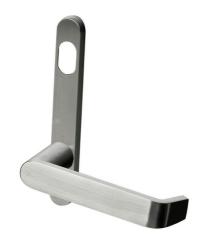

## Q ROUND END NARROW STILE PLATE DOOR FURNITURE PLATE CYLINDER HOLE 63 LEVER

## **DETAILS**

PRODUCT CODE

Q0163SSS

**DIMENSIONS** 

185mm x 25mm

DOOR THICKNESS

Suits 32-50mm Doors

FIXING