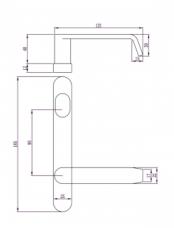

## **DETAILS**

PRODUCT CODE

Q0163SSS

**DIMENSIONS** 

185mm x 25mm

DOOR THICKNESS

Suits 32-50mm Doors

FIXING

**OVERALL THICKNESS** 

12mm

PRODUCT SERIES

Q Round End Narrow Stile Plate Door Furniture

WARRANTIES

25 Years Mechanical

NOTES

Product code identifies SSS finish