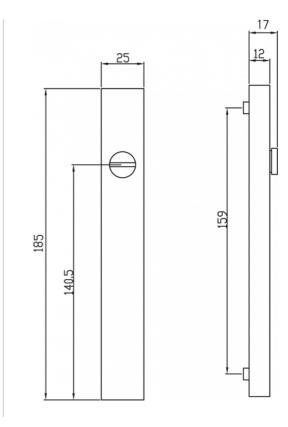

## **DETAILS**

PRODUCT CODE

P14SSS

**DIMENSIONS** 

185mm x 25mm

DOOR THICKNESS

Suits 32-50mm Doors

FIXING

Polished Gold (PGL)

OVERALL THICKNESS

12mm

PRODUCT SERIES

P Rectangular Narrow Stile Plate

Door Furniture

WARRANTIES

25 Years Mechanical